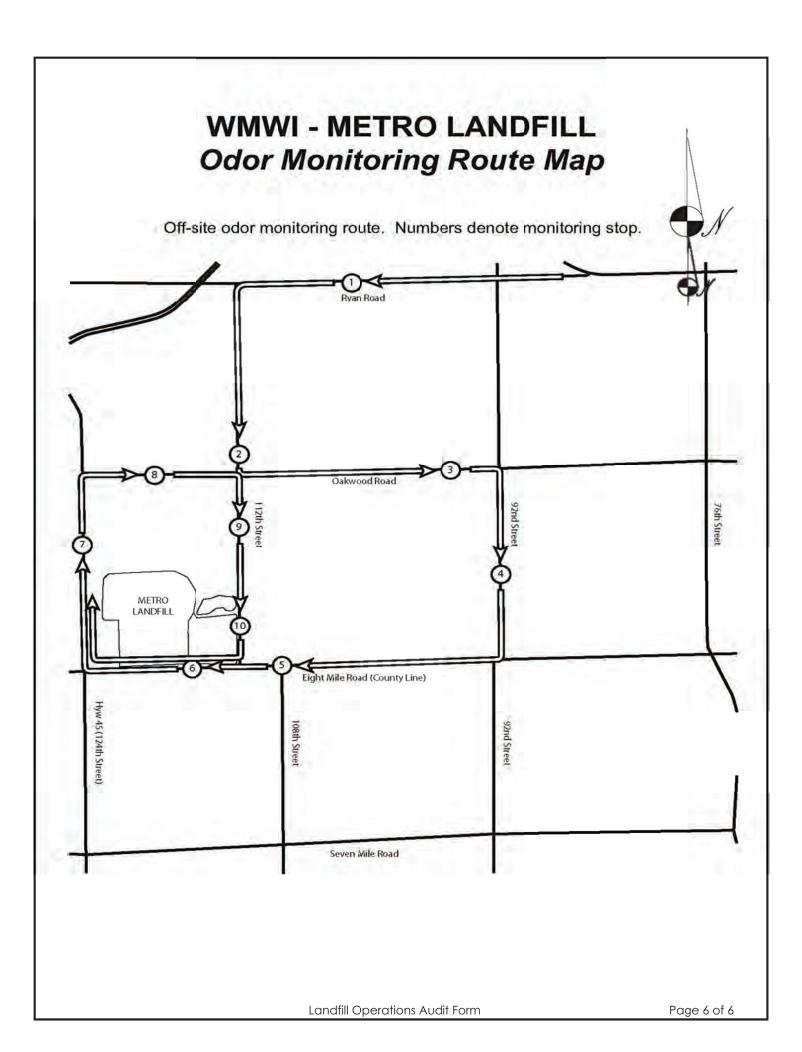

|                                                                               | Date: |
| Management Title:                                 |                     |                                                                               |       |
| JSA Principal Signature                           |                     |                                                                               | Date: |
|                                                   |                     |                                                                               |       |
|                                                   |                     |                                                                               |       |

### WMWI – METRO LANDFILL SITE MAP





### WMWI - Metro Landfill, AUDIT PHOTOS

PROJECT NO. 1036.10056



Future cell, Phase 4



#### JSA ENVIRONMENTAL



Phase 3 of North Expansion West



Overview of North Expansion West



Intermediate cover being added to West slope of Phase 1



Working face at North end of Phase 3

#### **WMWI - METRO LANDFILL**

## Action Items Checklist City of Franklin Audit

| Opened:     | rd:  |                       |                                    |             |                                          |                              |                           | 01/11/2024 |
|-------------|------|-----------------------|------------------------------------|-------------|------------------------------------------|------------------------------|---------------------------|------------|
| Ite