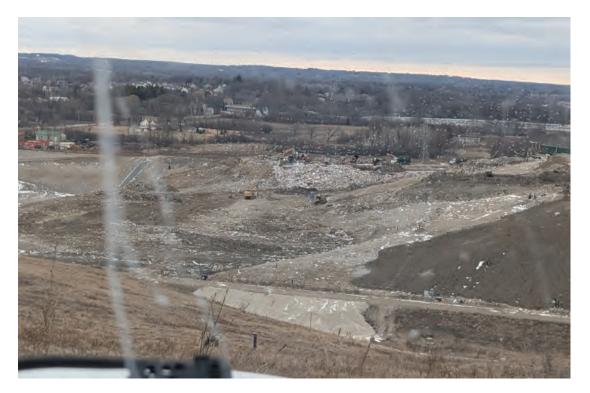

#### JSA ENVIRONMENTAL

Phase 3 of North Expansion West

Overview of North Expansion West

Intermediate cover being added to West slope of Phase 1

Working face at North end of Phase 3