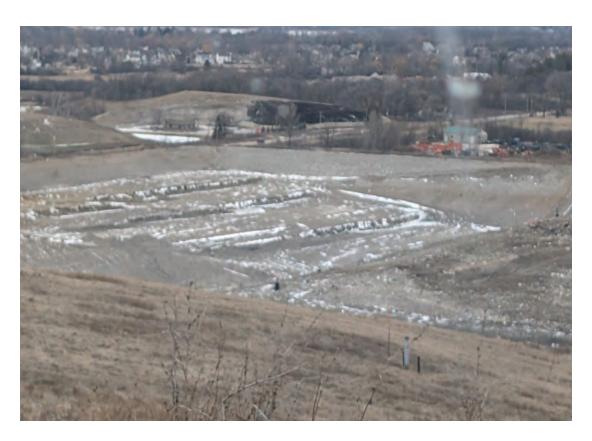

### WMWI - Metro Landfill, AUDIT PHOTOS

PROJECT NO. 1036.10056

Future cell, Phase 4

#### JSA ENVIRONMENTAL

Phase 3 of North Expansion West

Overview of North Expansion West

Intermediate cover being added to West slope of Phase 1

Working face at North end of Phase 3