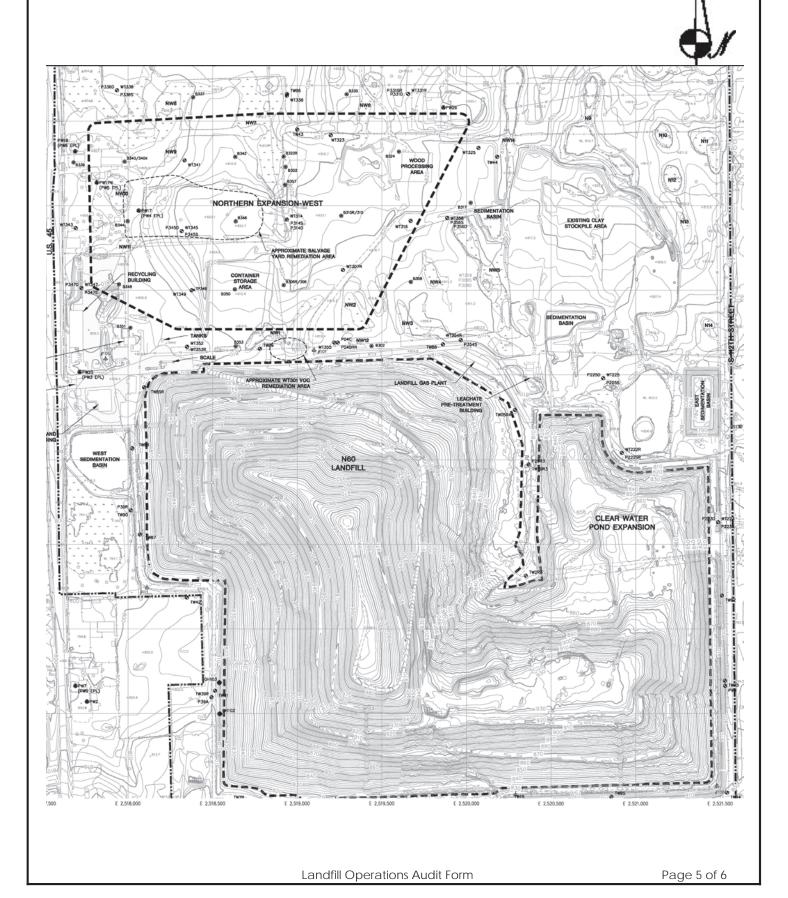

|                                                                               | Date: |
| Management Title:                                 |                     |                                                                               |       |
| JSA Principal Signature                           |                     |                                                                               | Date: |
|                                                   |                     |                                                                               |       |
|                                                   |                     |                                                                               |       |

### WMWI – METRO LANDFILL SITE MAP





### WMWI - Metro Landfill, AUDIT PHOTOS

PROJECT NO. 1036.10056



Future cell, Phase 4



#### JSA ENVIRONMENTAL



Phase 3 of North Expansion West



Overview of North Expansion West



Intermediate cover being added to West slope of Phase 1



Working face at North end of Phase 3

#### **WMWI - METRO LANDFILL**

## Action Items Checklist City of Franklin Audit

| Opened:     | rd:  |                       |                                    |             |                                          |                              |                           | 01/11/2024 |
|-------------|------|-----------------------|------------------------------------|-------------|------------------------------------------|------------------------------|---------------------------|------------|
| I